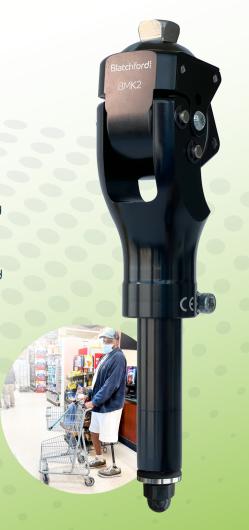

# BMK2: Independence that comes from easy, smooth walking

### FREE TO MOVE

Recapture independent living with the stability and safety needed for confident, smooth and easy walking

# STABILITY YOU CAN TRUST

Reduce the risk of tripping with an adjustable spring assisted swing control for confident walking, ground clearance and standing.