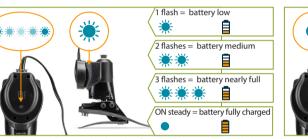

## How to Check Battery Level

## LED Functionality Summary

Left side LED on ElanIC indicates current battery charge level and also Bluetooth<sup>®</sup> status. Right side LED on ElanIC indicates battery charge level only while the device is being charged.

## How to Activate the Bluetooth® Function

Please follow each step and check the battery power level indication (1, 2, or 3 short flashes) flashes twice. If not please repeat the sequence.

1 flash = battery low