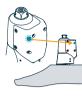

### How to Charge **Elan**<sup>ic</sup>

When the inductive charging (IC) pod is plugged in and powered on without being attached to the foot, the charging LED on the IC pod will switch ON (steady).

To charge the foot, attach the IC pod to the foot.

## Blatchford

When the IC pod is attached to the foot and being charged, theAfIC pod LED light will pulsate slowly between ON and OFF andopthe charging LED on the foot will indicate charging status ofICthe battery by flashing repeatedly – refer to diagrams.charging LED

Note... If, after attaching the IC pod to the foot, the light on the foot stays ON (steady) the battery is fully charged. Detach the IC pod.

Note... If the light on the IC pod or foot flashes vigorously, the charging is paused due to unit getting warm. Charging will automatically resume when cool.