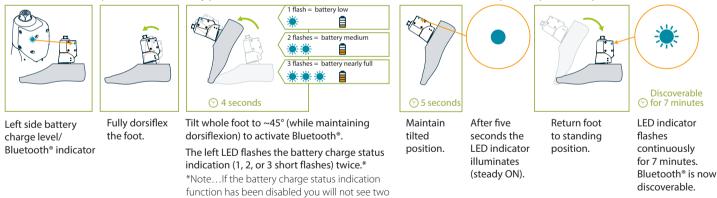

## LED Functionality Summary

Left side LED on ElanIC indicates current battery charge level and also Bluetooth<sup>®</sup> status. Right side LED on ElanIC indicates battery charge level only while the device is being charged.

## How to Activate the Bluetooth® Function

Please follow each step and check the battery power level indication (1, 2, or 3 short flashes) flashes twice. If not please repeat the sequence.

1 flash = battery low

sets of battery status flashes.