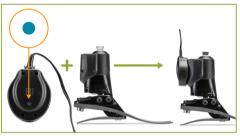

### How to Charge **Elan**<sup>ic</sup>

When the inductive charging (IC) pod is plugged in and powered on without being attached to the foot, the charging LED on the IC pod will switch ON (steady).

To charge the foot, attach the IC pod to the foot.

The charging indicator LED on the foot is located on the right hand side of foot.

## Blatchford

When the IC pod is attached to the foot and being charged, theAfIC pod LED light will pulsate slowly between ON and OFF andopthe charging LED on the foot will indicate charging status ofICthe battery by flashing repeatedly – refer to diagrams.charging LED